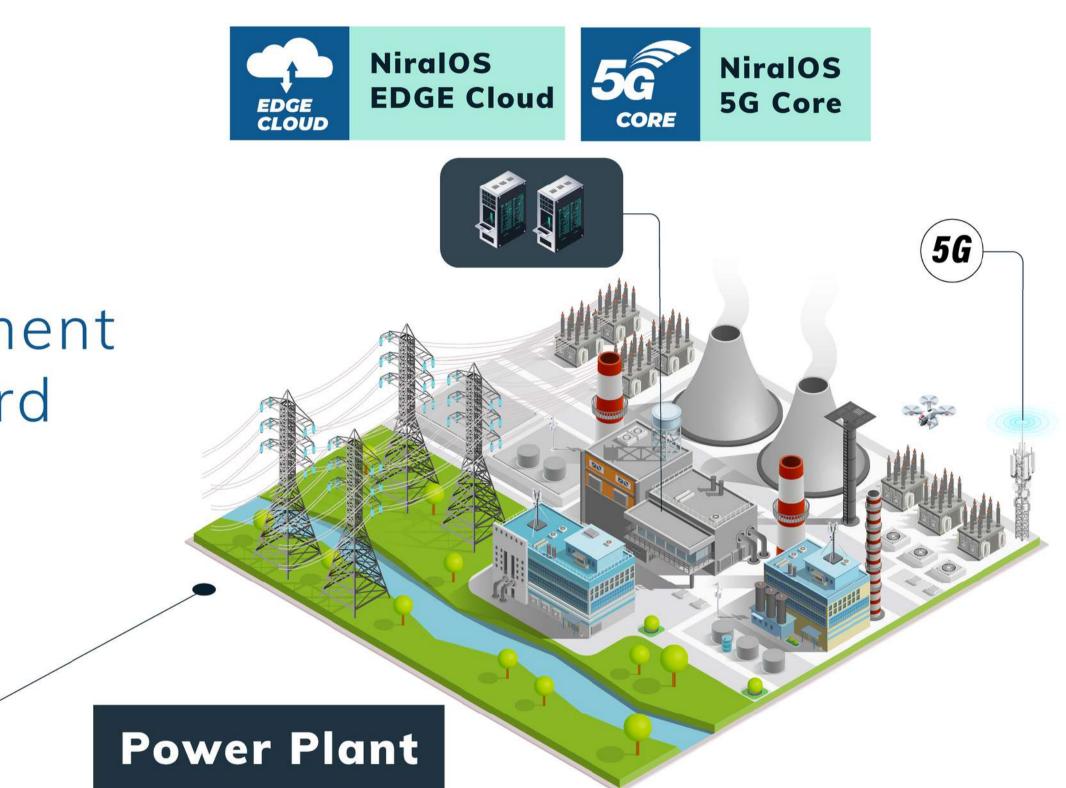

## Multi-site Deployment using End-to-End Private 5G and Edge Solution

NiralOS SDN Controller

#### MEC Management Dashboard

Main HQ

Benefits

Scalable for large and complex networks, across multiple geographical locations

Better operational controlwith digitalization and automation

On-premise Edge Cloud Centralized management