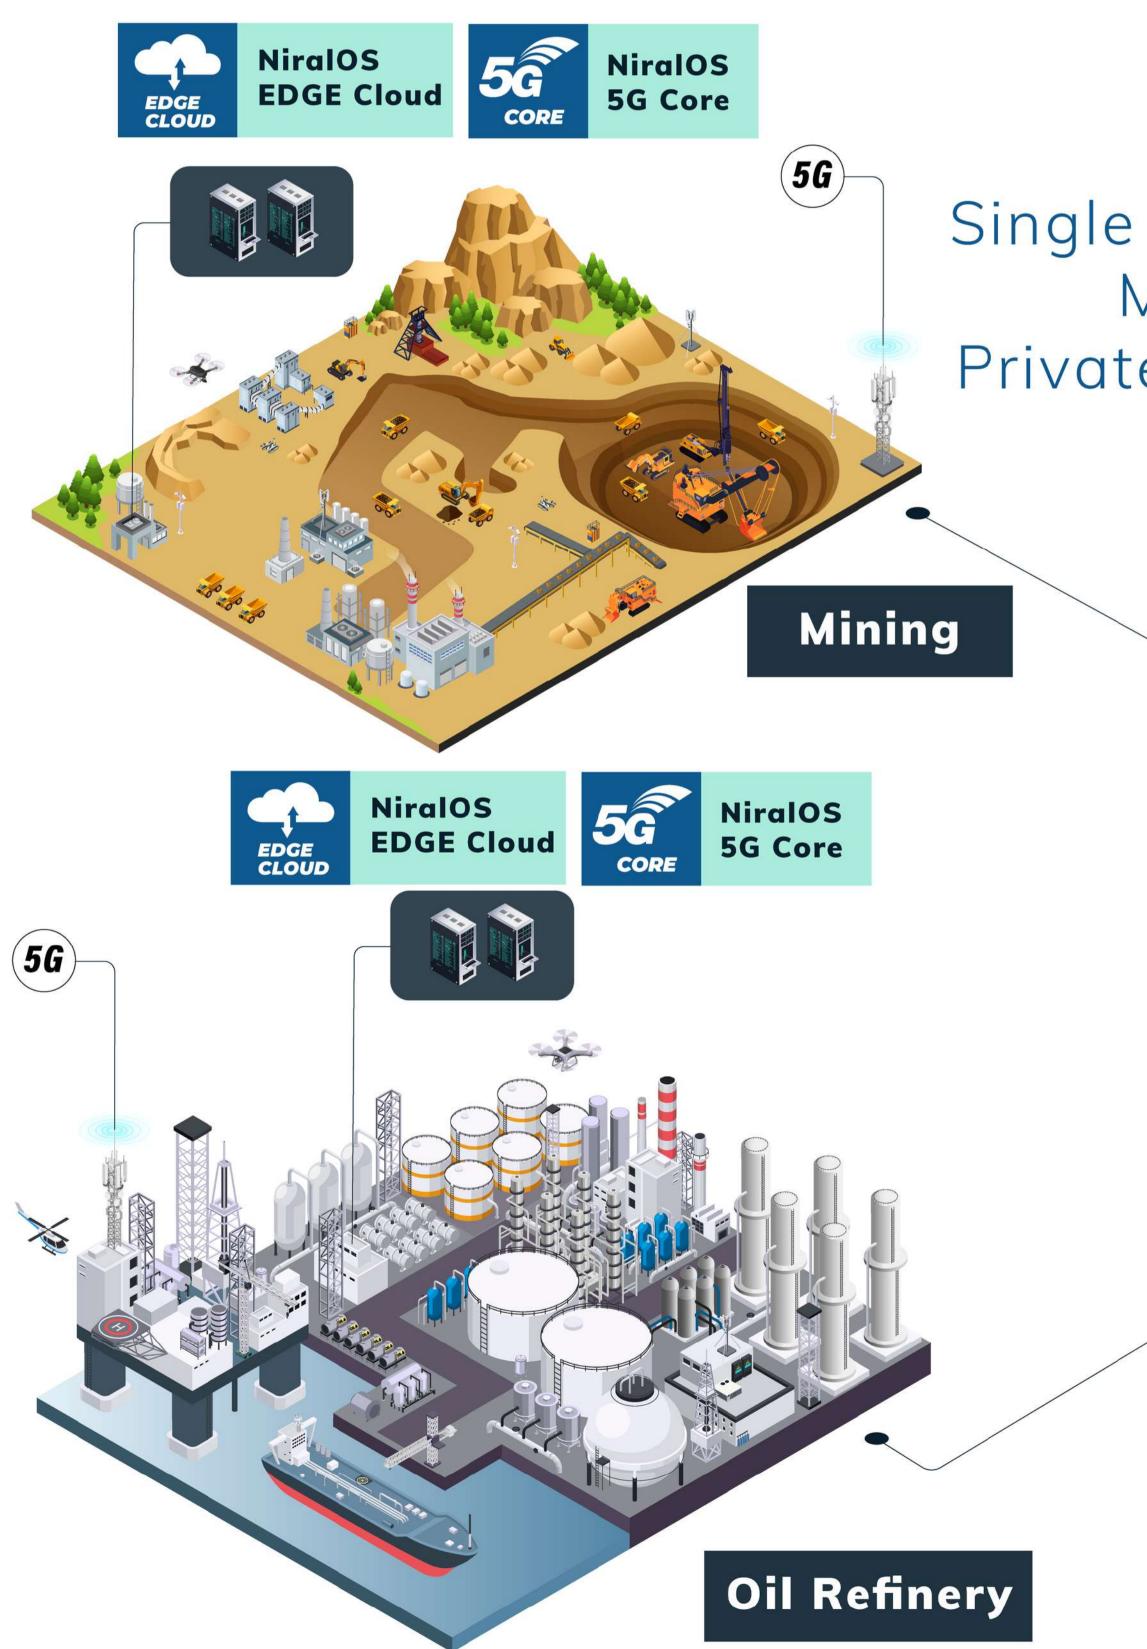

## Multi-site Deployment using End-to-End Private 5G and Edge Solution

NiralOS SDN Controller

#### Single Window Multi-Site Private 5G and

#### MEC Management Dashboard

Main HQ

Benefits

Scalable for large and complex networks, across multiple geographical locations

Better operational controlwith digitalization and automation

On-premise Edge Cloud Centralized management

Monitoring of multi-site

Private Network and

of the entire network through single user interface