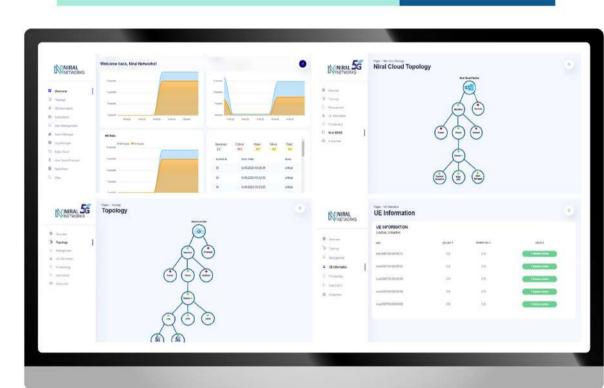

#### Single Window Multi-Site Private 5G and

#### MEC Management Dashboard

Main HQ

Benefits

Scalable for large and complex networks, across multiple geographical locations

Better operational controlwith digitalization and automation

On-premise Edge Cloud Centralized management

Monitoring of multi-site

Private Network and

of the entire network through single user interface