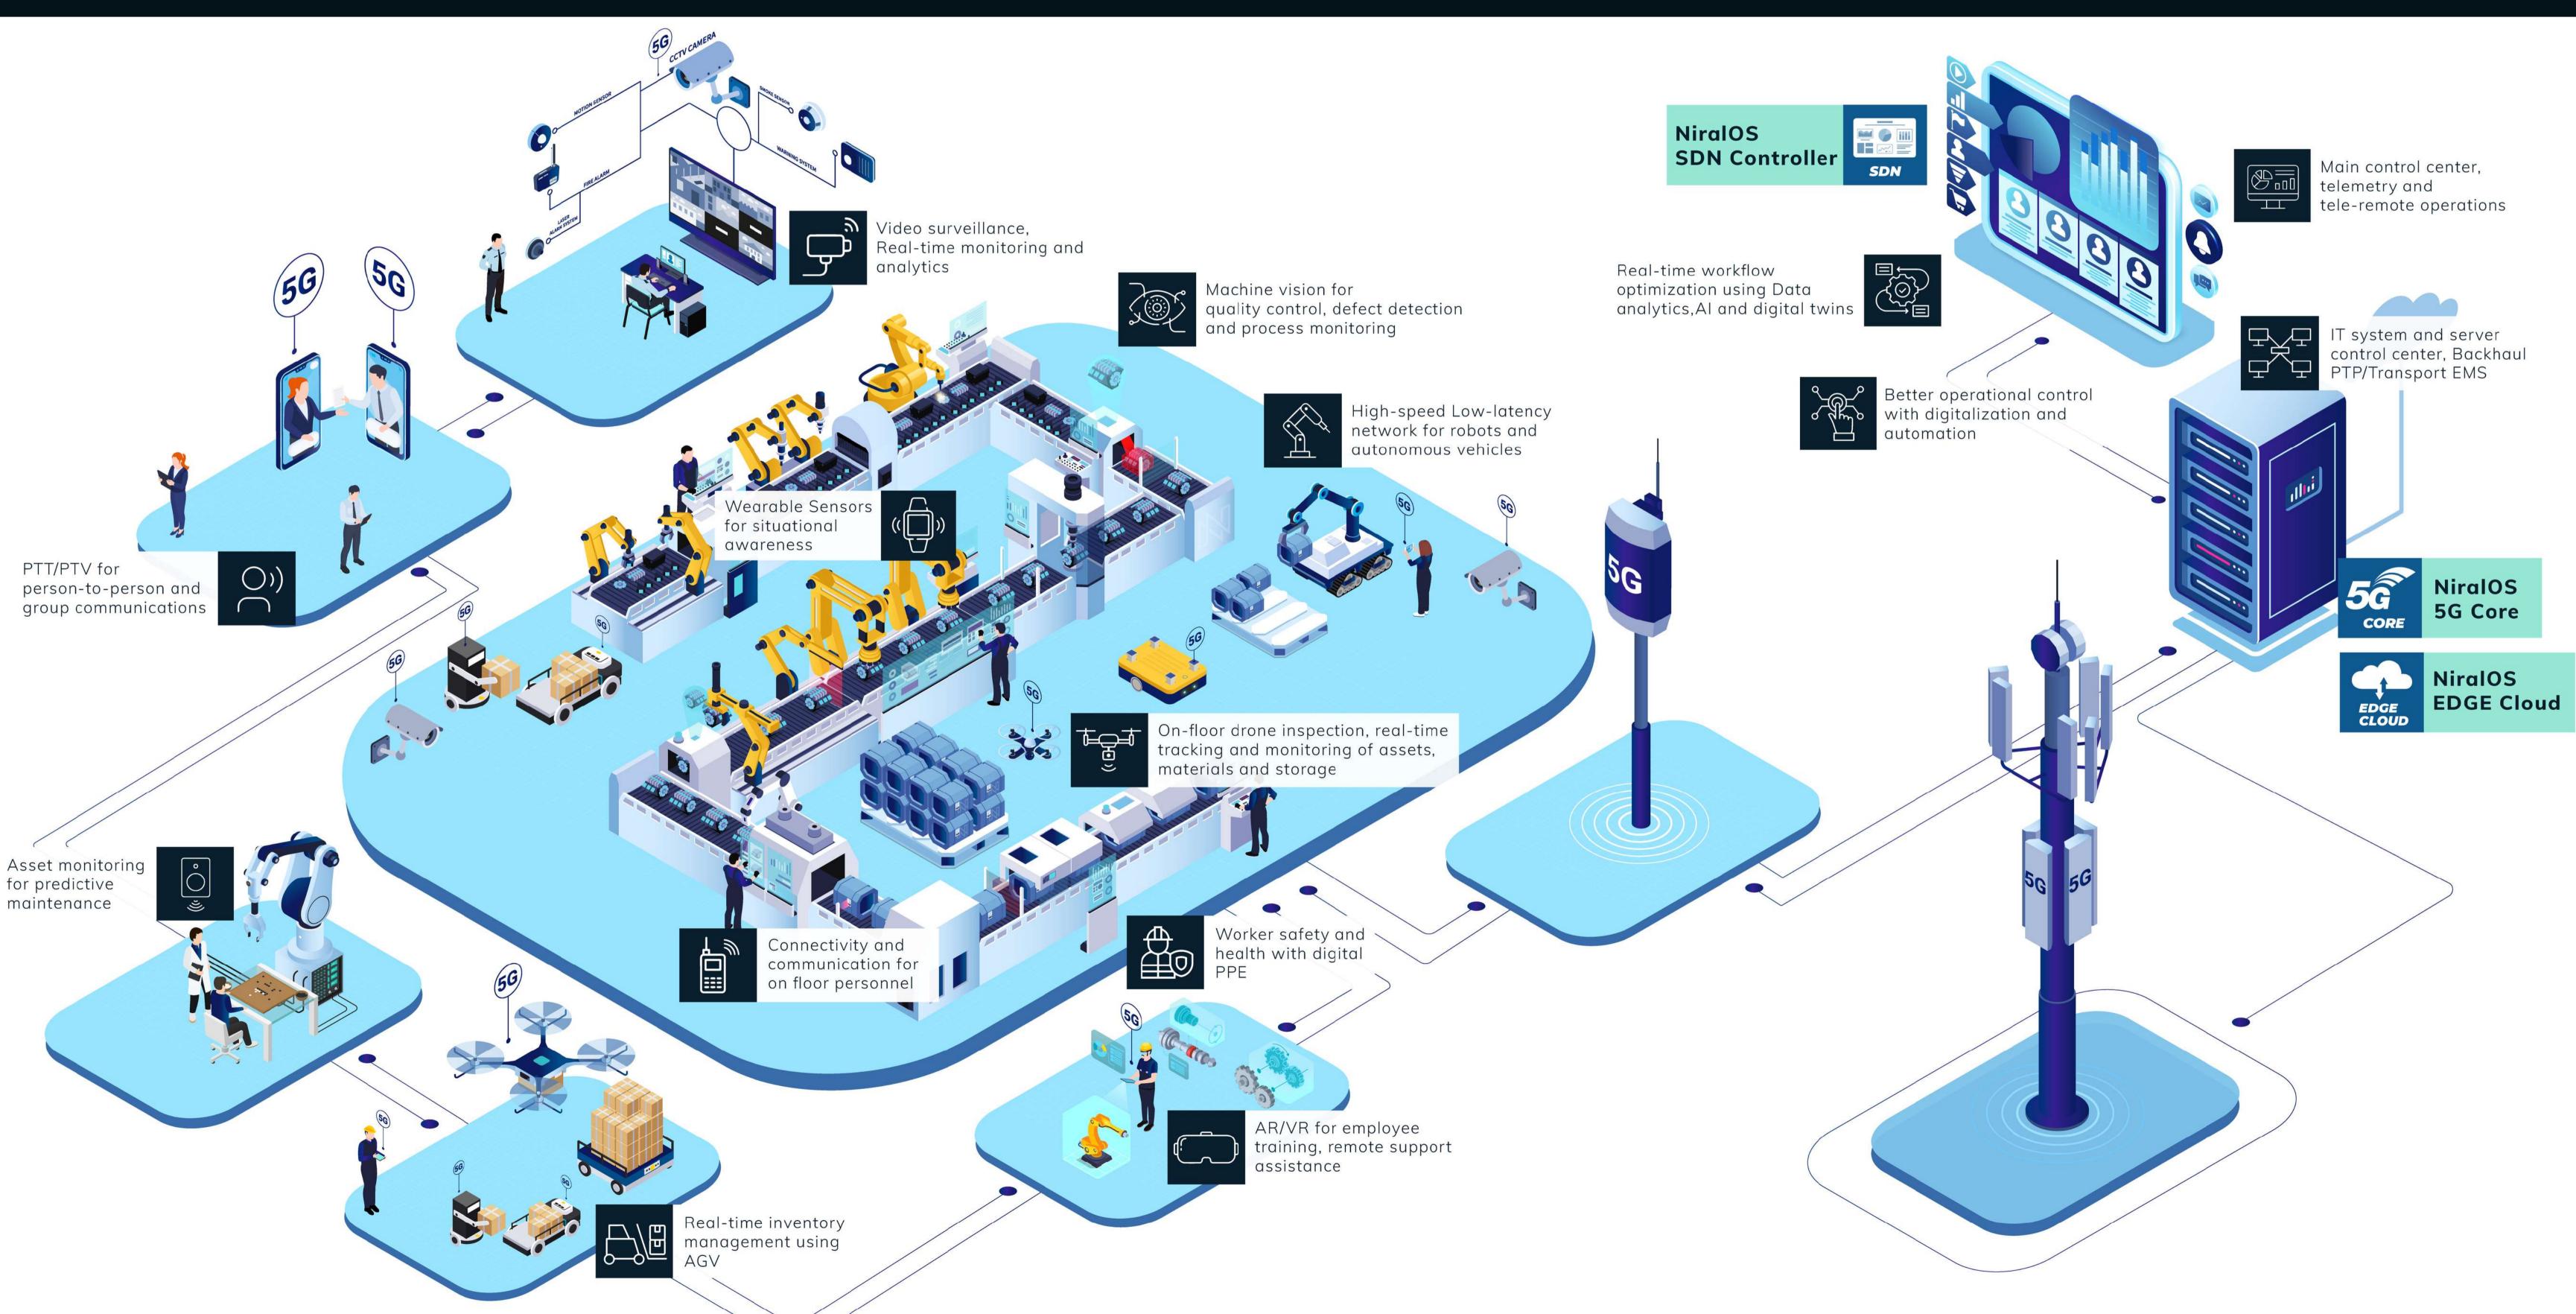

### Secure & Reliable End-to-End Private 5G and Edge Solution for Enterprises

Niral Networks provides tailored private 5G and Edge solutions to empower enterprises to accelerate their operational effectiveness. Our offerings include NiralOS, a modular Network Operating System featuring the 5G Packet Core, Multi-access Edge Compute (MEC) Platform, and the SDN Controller. NiralOS operates efficiently on commodity hardware and seamlessly integrates with third-party radio systems and edge applications, simplifying multi-site network and edge infrastructure provisioning and management through a unified dashboard.

Niral Networks' Products and Solutions are applied across various industries and use cases, leveraging the high-speed, low latency, real-time, secured and reliable connectivity of 5G technology to enable innovation, automation and digitization of applications and processes while maintaining complete control over the network infrastructure.

## Multi-site Deployment using End-to-End Private 5G and Edge Solution

NiralOS SDN Controller

#### Single Window Multi-Site Private 5G and

#### MEC Management Dashboard

Main HQ

Benefits

Scalable for large and complex networks, across multiple geographical locations

Better operational controlwith digitalization and automation

On-premise Edge Cloud Centralized management

Monitoring of multi-site

Private Network and

of the entire network through single user interface